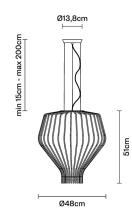

# SAYA **F47A1500**

Gio Minelli & Marco Fossati

**Description** Pendant lamp with transparent blown glass diffuser with chrome-plated metal structure. 

## Dimensions

**Voltage** 220-240V Socket 1xE27

Light source and alternative bulbs cod. A10231C01

E27 1x22W - LED Max Watt. 150W

Not included accessories Bulb

Weight Lamp Net: 0 kg

**Packaging** Gross weight: 0 kg Volume: 0 m<sup>3</sup> Number of boxes: 2